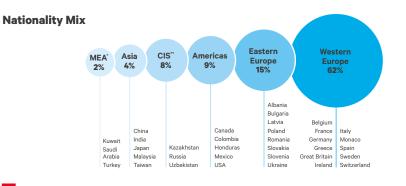

hrilling adventures and much more! From the lush forest to the impressive mountain peaks, this village provides an ideal setting for a language summer camp.

At an altitude of 1000m, the village and surrounding region delivers a rich selection of sports and cultural activities, allowing students to benefit from the quaint picturesque environment, breathing in plenty of fresh mountain air and the scent of fresh flowers. With a summertime 660m bobsled run, a cheese-making monastery, a rope park and a barefoot hiking trail, there is an abundance of activities within the immediate vicinity of the campus, not to mention plenty to do a little further afield. For the ultimate adventure and language immersion experience in the safety of a charming Swiss-German mountain resort, come to Engelberg!



|   | Engelbe<br>• Ber<br>Geneva | erg<br>n                |
|---|----------------------------|-------------------------|
| 1 | Key facts                  |                         |
|   | Age group                  | 10-17 years old         |
|   | Staff to stud              | lent ratio 1:15         |
|   | German or I                | English lessons         |
|   | Lesson dura                | ation 45 minutes        |
|   | Standard                   | 20 lessons per week     |
|   | Intensive                  | 25 lessons per week     |
|   | Private                    | 5 lessons per week      |
|   | Accommod                   | ation                   |
|   | Residence                  | Single or twin bedrooms |
|   | Bathroom                   | Shared                  |
| ⇔ |