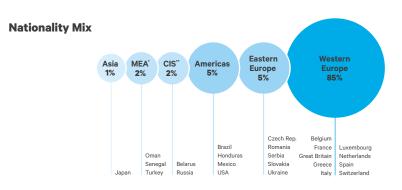

# ✓ We are multicultural

Our students come from over 100 different nations with many different cultural backgrounds, helping nurture open-mindedness.