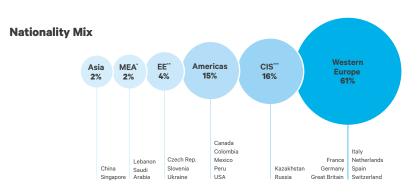

# ✓ We are multicultural

Our students come from over 100 different nations with many different cultural backgrounds, helping nurture open-mindedness.