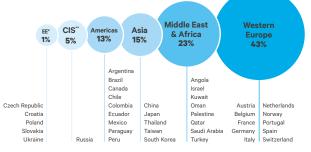

# ✓ We are multicultural

Our students come from over 100 different nations with many different cultural backgrounds, helping nurture open-mindedness.