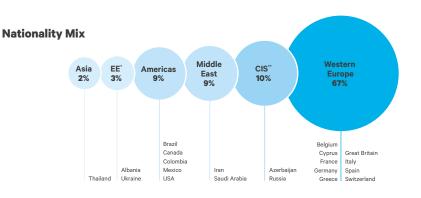

# ✓ We are multicultural

Our students come from over 100 different nations with many different cultural backgrounds, helping nurture open-mindedness.