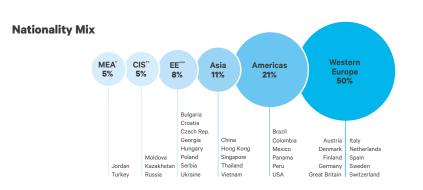

# ✓ We are multicultural

Our students come from over 100 different nations with many different cultural backgrounds, helping nurture open-mindedness.