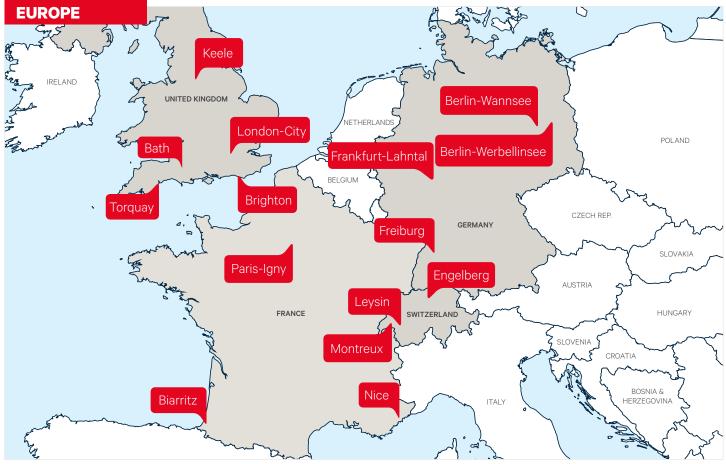

# **Choose your language**

We operate 18 language camps in six countries.

At our summer camps in Frankfurt-Lahntal, Engelberg, Berlin-Werbellinsee and Leysin, we offer students bilingual environments with the chance to learn either French or English and German or English.

# ✓ We are multilingual

Alpadia summer camps are located in 6 countries; Switzerland, Germany, France, Canada, the USA and England, with 4 summer bilingual camps!