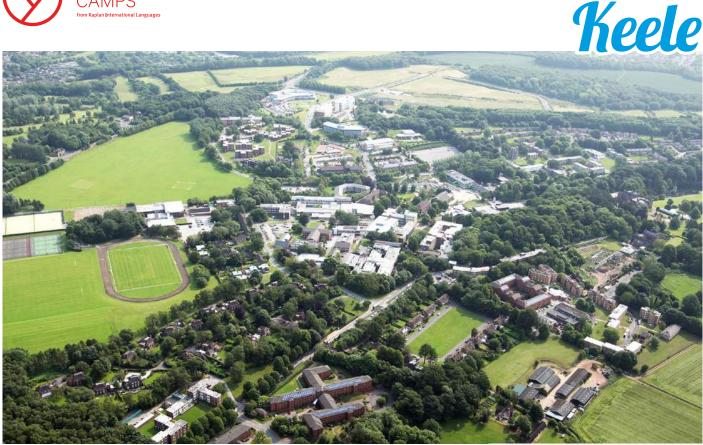

#### Keele

Shopping & sightseeing in Manchester & Liverpool, Royal Stafford, Stoke-on-Trent, Alton Towers, Peak district national Park, Chatsworth House, Trentham Gardens & Monkey Forest, Waterworld Stoke.

# FOOTBALL PLUS

Expand your vision by getting to visit famous football stadiums nearby:

London & Brighton: Arsenal, Chelsea and Wembley. Keele: Manchester City, Manchester United, Liverpool. Paris: PSG, Stade de France, Camp des loges.