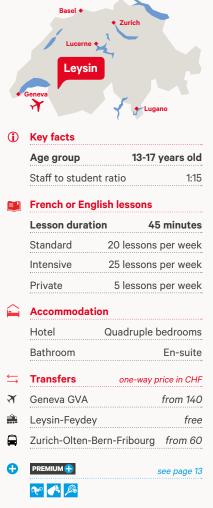

# The Oxygen of the Alps

It is no coincidence that Leysin welcomes so many international schools and students from around the world. Everything here is designed to offer ideal study conditions and satisfy the aspirations of a young public eager for discoveries.

The facilities of this dynamic Alpine resort are perfect for enjoying a wide variety of sports and leisure activities in a preserved natural setting, and the many entertainment options of the Swiss Riviera are nearby.

In these stunning surroundings, our course centre "Le Central-Résidence" offers tailor-made programmes combining language classes, sports and a plethora of leisure activities, perfectly supervised and adapted to teenagers. Students will find what they are looking for and enjoy themselves in complete security during an action-packed language study trip.

"Le Central-Résidence" course centre is close to the train station and offers modern facilities that are well-suited to a language summer camp. With renovated classrooms, a charming restaurant, a beautiful, sunny terrace and an indoor swimming pool as well as a games area, this centre provides the ideal setting for both teenagers and young students. The comfortable and cosy bedrooms, decorated in a typically Alpine style, can accommodate four students and are equipped with a private bathroom.