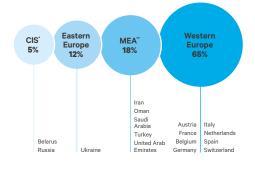

ithin walking distance of each other. There is a fun, carnival atmosphere on Brighton Pier, where there is a diverse selection of entertainment and great views of the seaside town.

Explore the maze of narrow alleyways "The Lanes", that are jam-packed with quirky designer stores nestled among restaurants, cafes and traditional pubs. Stroll down Sydney Street and discover vintage chic or explore Churchill Square to find famous brands.

Experience the English countryside with trips to the national parks, the chalk hills of South Downs and the magnificent white cliffs, accessible directly from the camp itself. Rich in entertainment, with beautiful landscapes as well as cultural and sports activities, Brighton is a unique destination to soak up the English language!

#### **Nationality Mix**



|           | Portsm           | outh +                    |
|-----------|------------------|---------------------------|
| <b>()</b> | Key facts        | Brighton                  |
|           | Age group        | 10-17 years old           |
|           | Staff to student | ratio 1:15                |
|           | English lessons  |                           |
|           | Lesson duratio   | n 45 minutes              |
|           | Standard         | 20 lessons per week       |
|           | Intensive        | 25 lessons per week       |
|           | Private          | 5 lessons per week        |
|           | Accommodatio     | n                         |
|           | Residence Sing   | gle, twin or triple rooms |
|           | Bathroom         | Shared                    |
| ⇔