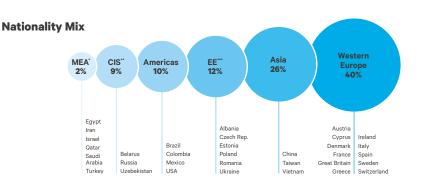

# ✓ We are multicultural

Our students come from over 100 different nations with many different cultural backgrounds, helping nurture open-mindedness.