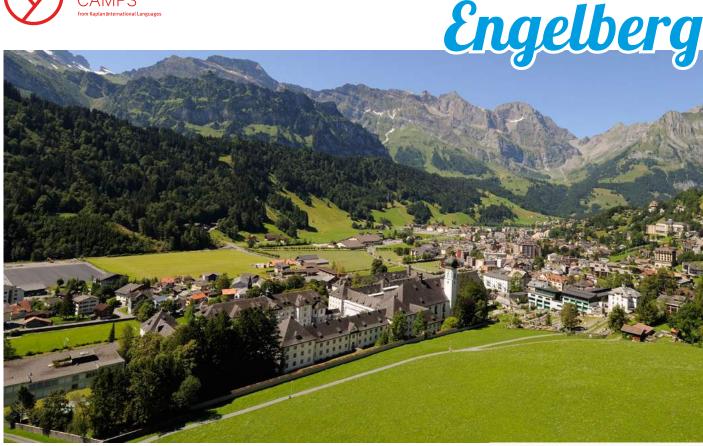

#### Engelberg

Shopping & sightseeing in Lucerne (Chapel Bridge and Water Tower, the Lion Monument), in Zürich (Old town, Bahnhofstrasse, Lake Zurich, Zoo), in Bern (Clock Tower, House of Parliament, the Bear Park, the rose Garden, Lido) and in Interlaken, Brunni toboggan run.