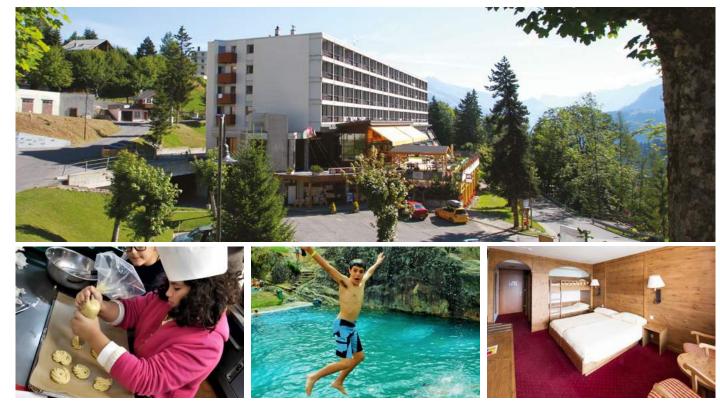

# The Oxygen of the Alps

Located in the Swiss Alps, at an altitude of 1263 m, the charming resort of Leysin is exceptionally sunny throughout the year, which explains its renown amongst lovers of nature, mountains and splendid panoramas.

A tourist destination for more than a century, just 30 minutes from Lake Geneva and the magnificent scenery of the UNESCO World Heritage-listed Lavaux vineyards, Leysin is more attractive than ever. The town has evolved over time, developing extensive sports and leisure facilities. In the process, it has gained the very exclusive Swiss "Families Welcome" label, which applies extremely strict standards regarding the quality and safety of events and activities for children.

We have chosen Leysin for our course centre due to its wonderful location, so our young language learners can make the most of the fresh air and have fun while practising their favourite sports and leisure activities.

Providing ideal conditions for a language course for young learners, our "Le Central-Résidence" course centre is located a stone's throw away from Leysin's main train station. It offers comfortable facilities that are perfectly suited to summer holidays in the Alps, including renovated classrooms, a welcoming restaurant, a beautiful, sunny terrace and an indoor swimming pool as well as relaxation and games areas. The bedrooms, decorated in a typically Alpine style, can accommodate four students and are equipped with a private bathroom. There is also an experienced nurse on-site.