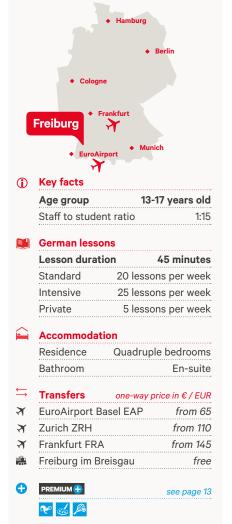

#### Freiburg

Shopping & sightseeing in Freiburg (Old town, Freiburger Münster, Martin Gate, Freiburg small canals, New town hall) Titisee, Schlossberg & Turm, Europa-Park, Badeparadies Schwarzwald, Schauinslandbahn cable car trip, Mine Museum, Steinwasenpark.