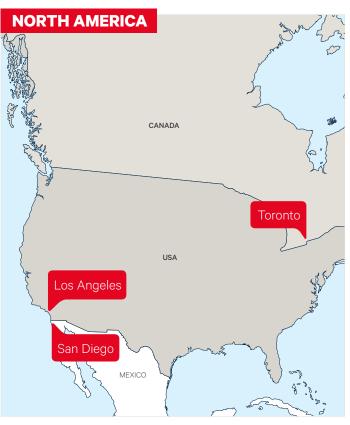

# ✓ We are multilingual

Alpadia summer camps are located in 6 countries; Switzerland, Germany, France, Canada, the USA and England, with 4 summer bilingual camps!