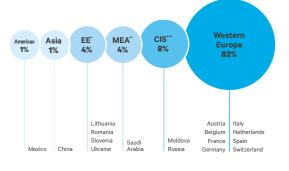

its beautiful countryside setting. The Peak District National Park crosses into the north east of the county and the breathtaking Cannock Chase, with thirty thousand acres of forest and heathland, is in the south.

With an impressive 617 acres of landscaped parklands, fields, woodlands, lakes and extensive sports facilities, Keele is the largest campus university in the UK.

The country's biggest theme park, Alton Towers is around 45 minutes away and the beautiful Peak District is only 20 miles from Keele. The town's central location means it is easy to get anywhere in the country.

Set in a close knit and friendly community, this is the perfect place for a summer English course offering a beautiful, lush location with a wealth of cultural and sports activities.

#### **Nationality Mix**



| Keele            | ◆ Manchester ↑<br>Luton<br>↑ Heathrow |
|------------------|---------------------------------------|
| Key facts        |                                       |
| Age group        | 10-17 years old                       |
| Staff to student | ratio 1:15                            |
| English lessons  |                                       |
| Lesson duration  | 45 minutes                            |
| Standard         | 20 lessons per week                   |
| Intensive        | 25 lessons per weel                   |
|                  | 5 lessons per weel                    |
| Accommodation    | 1                                     |
| Residence        | Single bedrooms                       |
| Bathroom         | En-suite                              |
| Tra