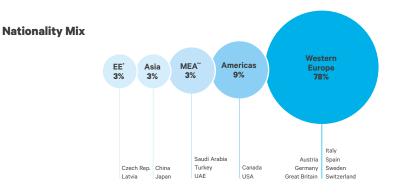

# ✓ We are multilingual

Alpadia summer camps are located in 6 countries; Switzerland, Germany, France, Canada, the USA and England, with 4 summer bilingual camps!

# ✓ We are multicultural

Our students come from over 100 different nations with many different cultural backgrounds, helping nurture open-mindedness.