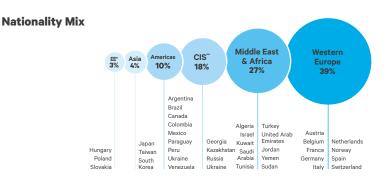

# ✓ We are multicultural

Our students come from over 100 different nations with many different cultural backgrounds, helping nurture open-mindedness.