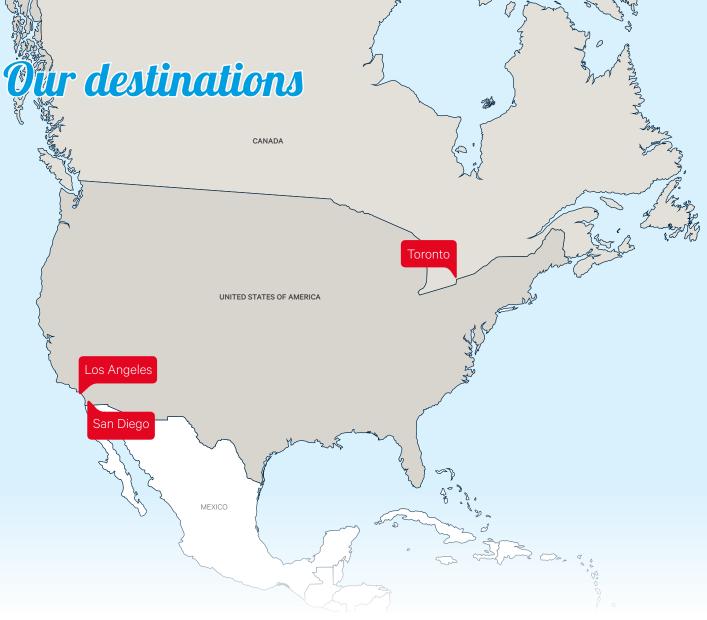

# UNITED STATES OF AMERICA

### Los Angeles\*

Shopping & sightseeing at Venice Beach and Santa Monica beach, Disneyland, Universal Studios, the Walk of Fame, Sunset Boulevard, Downtown Los Angeles, The Broad, MOCA, City Hall, Griffith Observatory, Beverley Hills.

#### San Diego\*

Shopping & sightseeing at San Diego (Balboa Park, Museum of Man, Mission Bay) and Los Angeles, Seaport Village Tour, Sea World, San Diego Zoo, Disneyland.

#### CANADA Toronto\*

Shopping & sightseeing in Toronto (CN Tower, Aquarium, Toronto Island Ferry, Rodgers Centre etc), Niagara Falls, Wonderland amusement park, Swim and Slide water park.