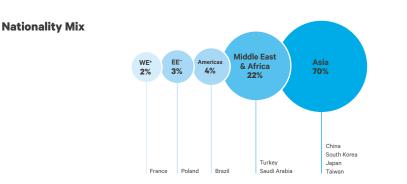

# ✓ We are multicultural

Our students come from over 100 different nations with many different cultural backgrounds, helping nurture open-mindedness.