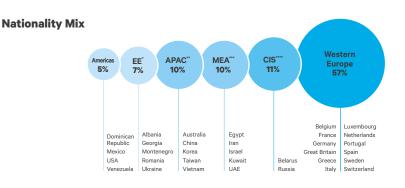

# ✓ We are multicultural

Our students come from over 100 different nations with many different cultural backgrounds, helping nurture open-mindedness.