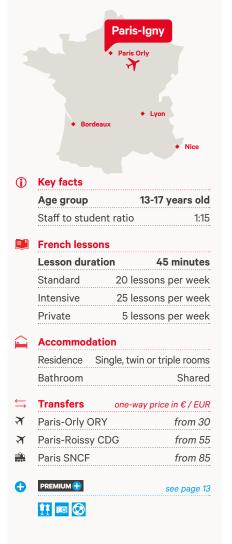

#### Paris-Igny

Paris sightseeing (Eiffel Tower, Montmartre, Sacré Cœur, Pompidou Centre, Louvre Museum, Garden Tuileries, Orsay Museum, Latin district, Luxembourg Gardens, Cité des Sciences, etc.), Shopping on Champs-Élysées, Disneyland Paris, Versailles Palace, Parc Astérix amusement park.