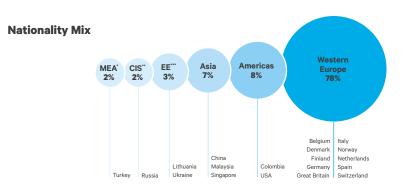

# ✓ We are multicultural

Our students come from over 100 different nations with many different cultural backgrounds, helping nurture open-mindedness.