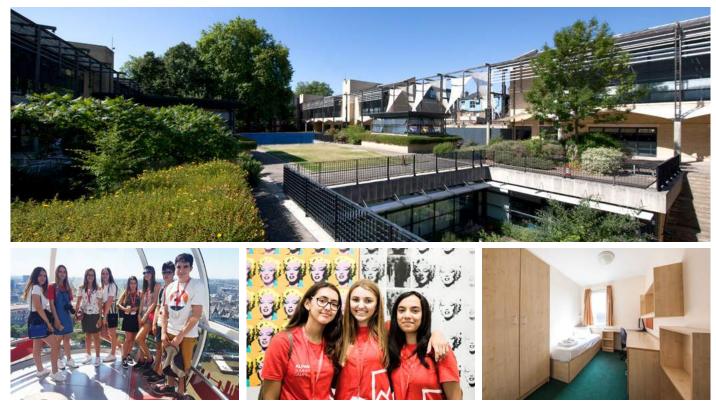

# London-City

Shopping & sightseeing in London (Big Ben, Westminster Abbey, Houses of Parliament, Tower Bridge, Tower of London, Camden Town, St. Pauls, Soho, Covent Garden, Leicester Square, Piccadilly Circus, Harrods, Trafalgar Square, National Gallery, Hyde Park, Buckingham Palace, Tate Modern, Royal Observatory, etc.), Brighton, Oxford & Cambridge.