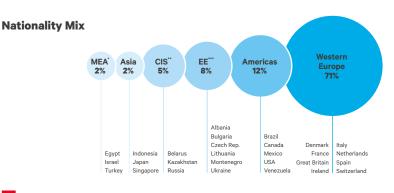

# ✓ We are multicultural

Our students come from over 100 different nations with many different cultural backgrounds, helping nurture open-mindedness.