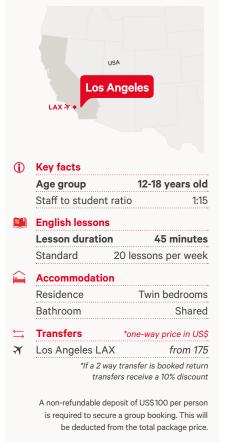

### Los Angeles\*

Shopping & sightseeing at Venice Beach and Santa Monica beach, Disneyland, Universal Studios, the Walk of Fame, Sunset Boulevard, Downtown Los Angeles, The Broad, MOCA, City Hall, Griffith Observatory, Beverley Hills.