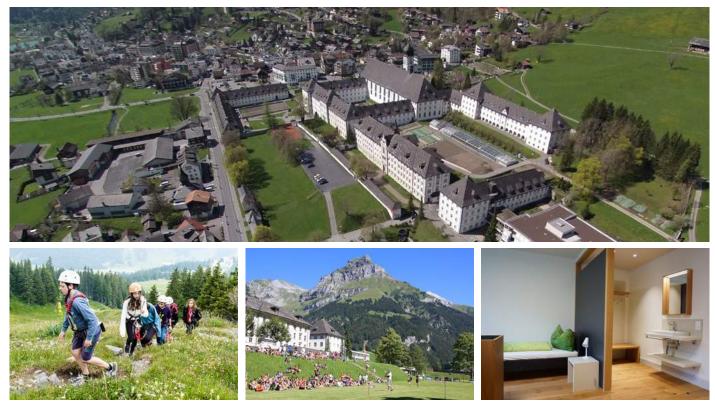

# **Choose your language**

We operate 18 language camps in six countries.

At our summer camps in Frankfurt-Lahntal, Engelberg, Berlin-Werbellinsee and Leysin, we offer students bilingual environments with the chance to learn either French or English and German or English.

#### Engelberg

Shopping & sightseeing in Lucerne (Chapel Bridge and Water Tower, the Lion Monument), in Zürich (Old town, Bahnhofstrasse, Lake Zurich, Zoo), in Bern (Clock Tower, House of Parliament, the Bear Park, the rose Garden, Lido) and in Interlaken, Brunni toboggan run.