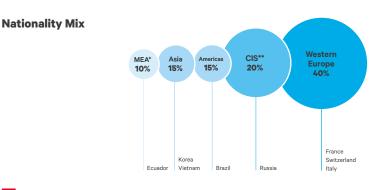

# ✓ We are multicultural

Our students come from over 100 different nations with many different cultural backgrounds, helping nurture open-mindedness.