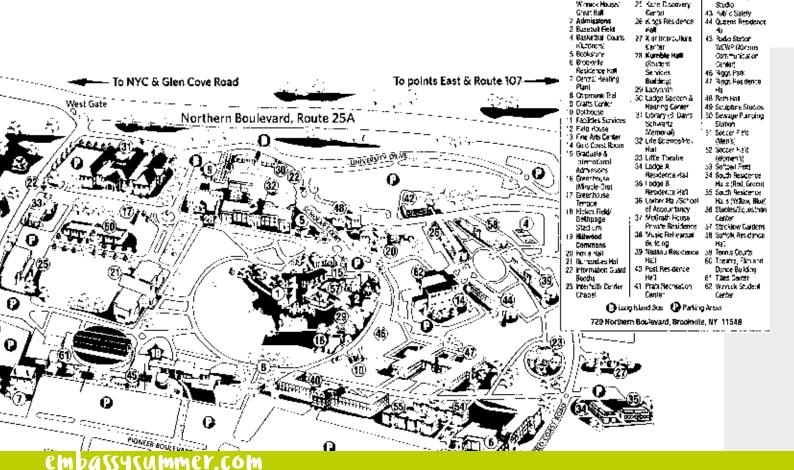

#### **Sports**

- 1 indoor multi-purpose sports hall available once a week
- · Local park used for games and activities

01 Borough Road 02 Tower Block 03 Metal Block 04 Joseph Lancaster 05 **Extension Block** 06 Faraday Wing 07 Perry Library 08 Admissions & Recruitment Centre 09 Technopark 10 London Road / Academy of Sport 11 Foundation Campus Student Centre / 12 Students Union 13 Keyworth Centre 14 15 Learning Resources Centre 16 Caxton House **17** McLaren House 18 The Clarence Centre for Enterprise & Innovation