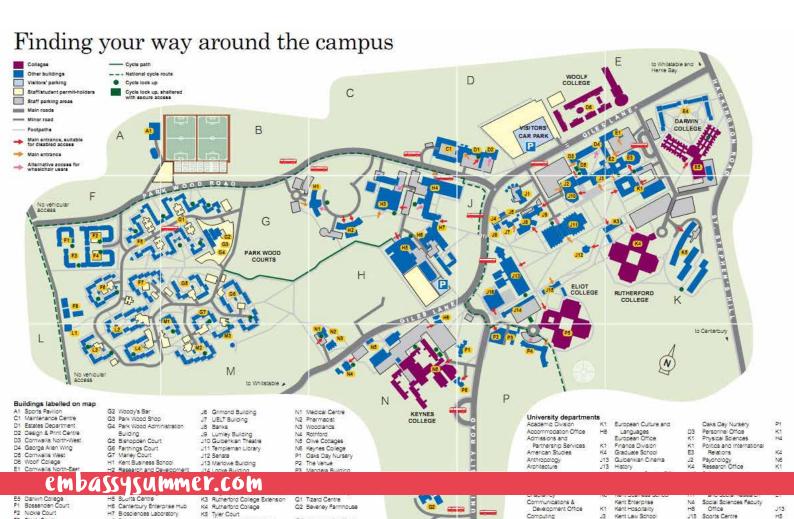

#### **Sports**

- 1 indoor multi-purpose sports hall available once a week
- · Local park used for games and activities

01 Borough Road 02 Tower Block 03 Metal Block 04 Joseph Lancaster 05 **Extension Block** 06 Faraday Wing 07 Perry Library 08 Admissions & Recruitment Centre 09 Technopark 10 London Road / Academy of Sport 11 Foundation Campus Student Centre / 12 Students Union 13 Keyworth Centre 14 15 Learning Resources Centre 16 Caxton House **17** McLaren House 18 The Clarence Centre for Enterprise & Innovation