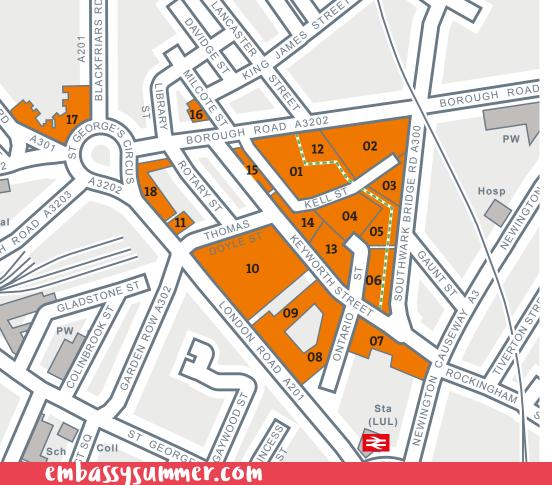

#### **Sports**

- 1 indoor multi-purpose sports hall available once a week
- · Local park used for games and activities

01 Borough Road 02 Tower Block 03 Metal Block 04 Joseph Lancaster 05 **Extension Block** 06 Faraday Wing 07 Perry Library 08 Admissions & Recruitment Centre 09 Technopark 10 London Road / Academy of Sport 11 Foundation Campus Student Centre / 12 Students Union 13 Keyworth Centre 14 15 Learning Resources Centre 16 Caxton House **17** McLaren House 18 The Clarence Centre for Enterprise & Innovation