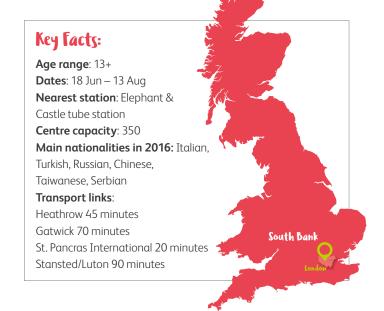

# Embassy South Dank

## Our centre is located on the campus of London South Bank University near the river Thames.

It consists of comfortable en-suite single rooms in halls of residence, only a short walking distance from the University teaching facilities as well as from iconic London attractions such as the London Eye and the Houses of Parliament.

#### Why South Bank?:

- · Modern well-equipped learning environment
- · Great for younger learners
- · Walking distance from iconic London landmarks