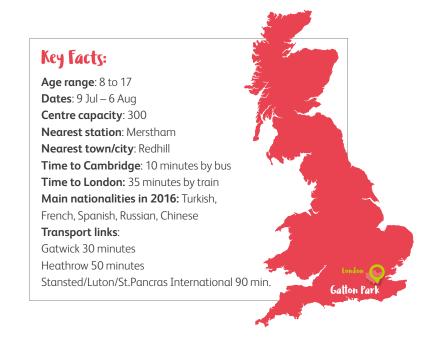

### In case of emergency

A 24 hour emergency telephone number is available all summer: +44 7860 940851.

#### Check list

- ☐ Trainers or walking shoes
- ☐ Hat or cap
- ☐ Toothbrush and toothpaste
- ☐ Towels





Embassy Gallon Park



Located at Royal Alexandra and Albert boarding school in the grounds of Gatton Park, a country estate of 450 acres of beautiful parkland in the county of Surrey.

It is a traditional boarding school in a rural setting with dormitory rooms suitable for younger students with excellent facilities including a sports hall, indoor swimming pool, tennis courts and plenty of outdoor space for activities.

#### Why Gatton Park?

- $\cdot$  British boarding school experience
- · Suitable for younger students
- $\cdot$  Large grounds for outdoor games and activities



## Campus facilities

#### **Accommodation**

Several single sex boarding houses Dormitories of 2 to 6 beds. Shared bathroom ratio of around 1:5 students. Each room contains single beds, wardrobes, desks and chairs. Larger rooms have bunk beds. Computer suite available for student use in the evenings.

#### Deposit of £30 required upon arrival

#### Common areas

• Each boarding house has a common room

#### Cleaning

- · Rooms cleaned weekly
- · Common areas cleaned daily
- · Student bathrooms cleaned weekly

#### Linen

· Clean sheets provided weekly

#### **Towels**

· Students must bring own towel

#### Laundry

Washing machines located in each boarding house

· Laundry is free of charge

#### **Sports**

- · Tennis courts, sports hall
- · Indoor swimming pool
- Extensive grounds for