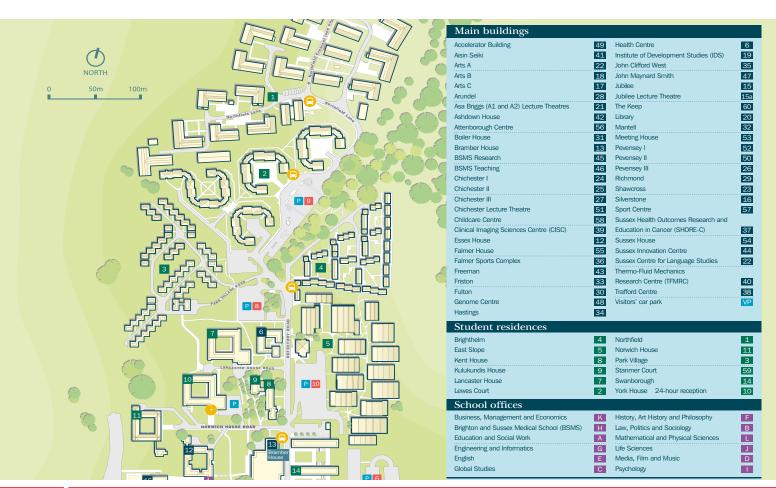

#### **Sports**

- 1 indoor multi-purpose sports hall available once a week
- · Local park used for games and activities

01 Borough Road 02 Tower Block 03 Metal Block 04 Joseph Lancaster 05 **Extension Block** 06 Faraday Wing 07 Perry Library 08 Admissions & Recruitment Centre 09 Technopark 10 London Road / Academy of Sport 11 Foundation Campus Student Centre / 12 Students Union 13 Keyworth Centre 14 15 Learning Resources Centre 16 Caxton House **17** McLaren House 18 The Clarence Centre for Enterprise & Innovation